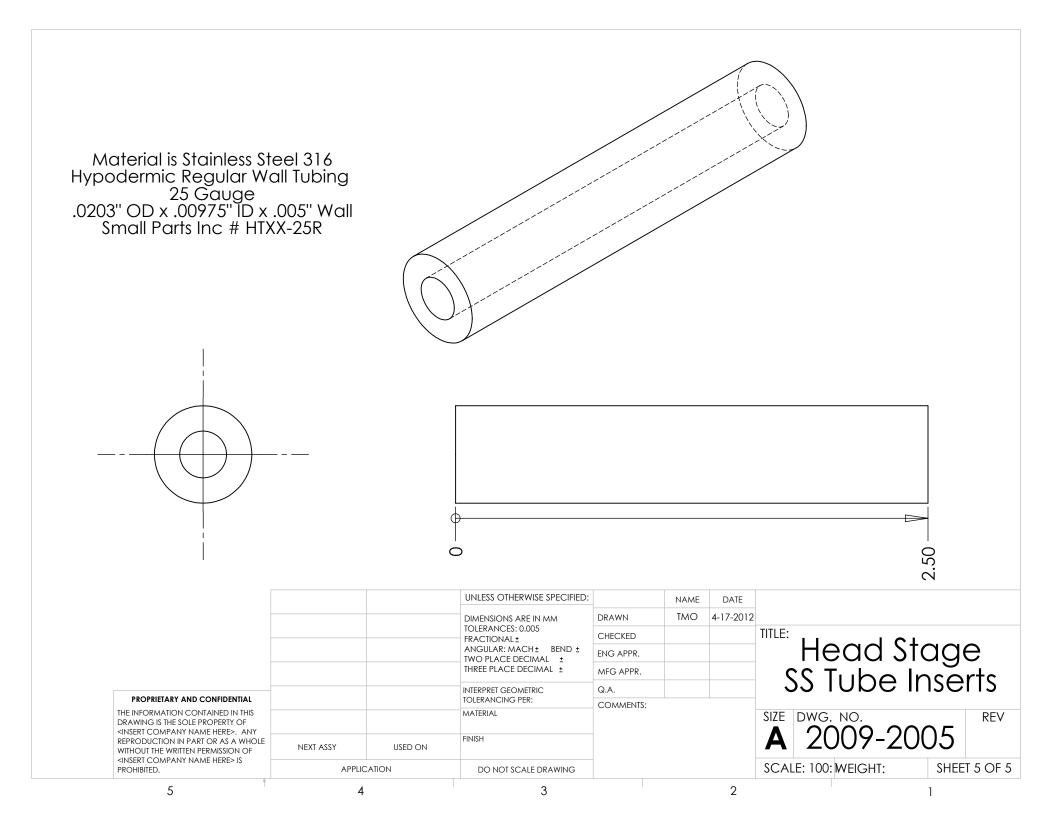

| APPLICATION |                                        | DO NOT SCALE DRAWING                         |                   |             |                 | SCAL              | E: 10:1 WE | EIGHT: | SHEE     | T 2 OF 5 |
|                                                                      | 5                                                                                                                                                | 4           |                                        | 3                                            |                   |             | 2               |                   |            |        | 1        |          |