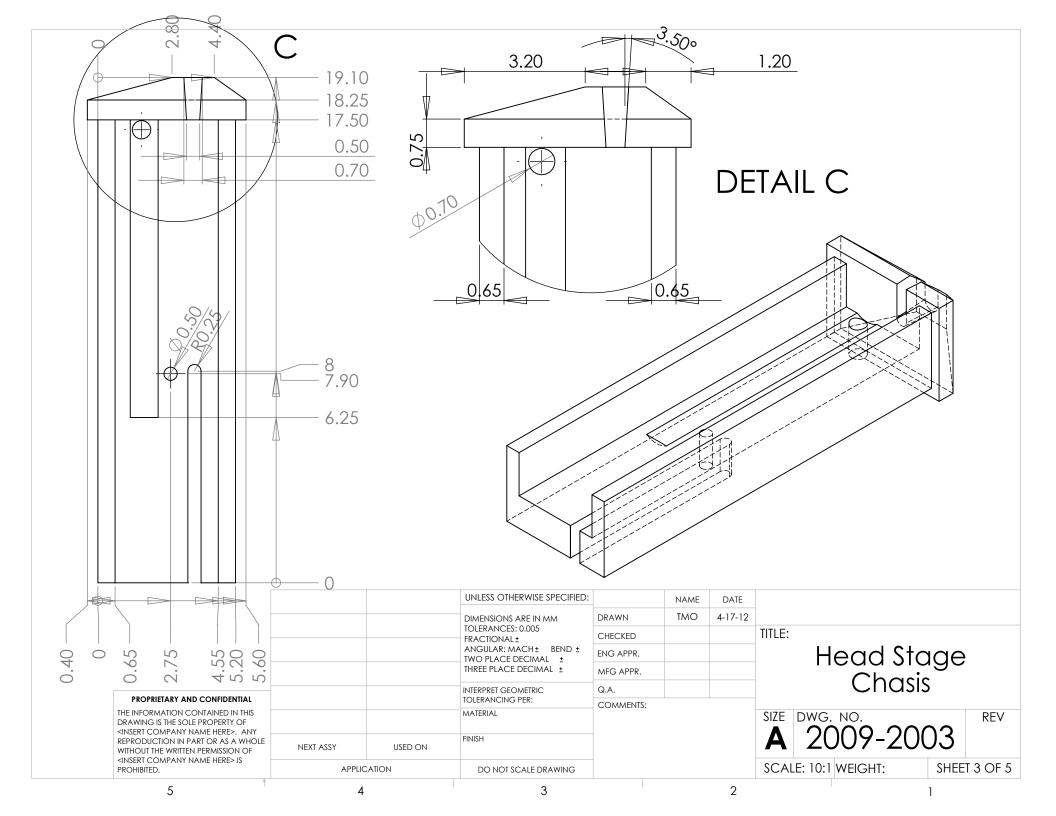

| APPLICATION |                                        | DO NOT SCALE DRAWING                         |                   |             |                 | SCAL              | E: 10:1 WE | EIGHT: | SHEE     | T 2 OF 5 |
|                                                                      | 5                                                                                                                                                | 4           |                                        | 3                                            |                   |             | 2               |                   |            |        | 1        |          |