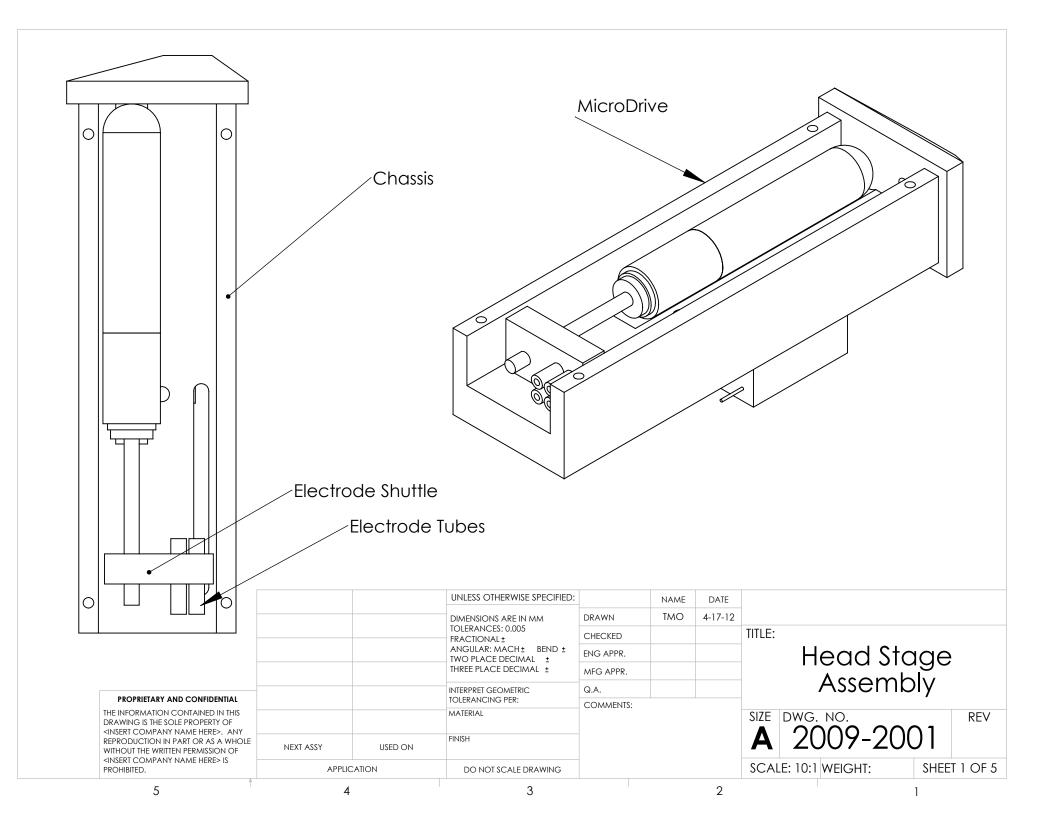

| Drill the                                                            |                                                                                                                                                  |             |                                        | AX 00.52<br>2                                |                   |             |                 |                   |            |        |          |          |
|----------------------------------------------------------------------|--------------------------------------------------------------------------------------------------------------------------------------------------|-------------|----------------------------------------|----------------------------------------------|-------------------|-------------|-----