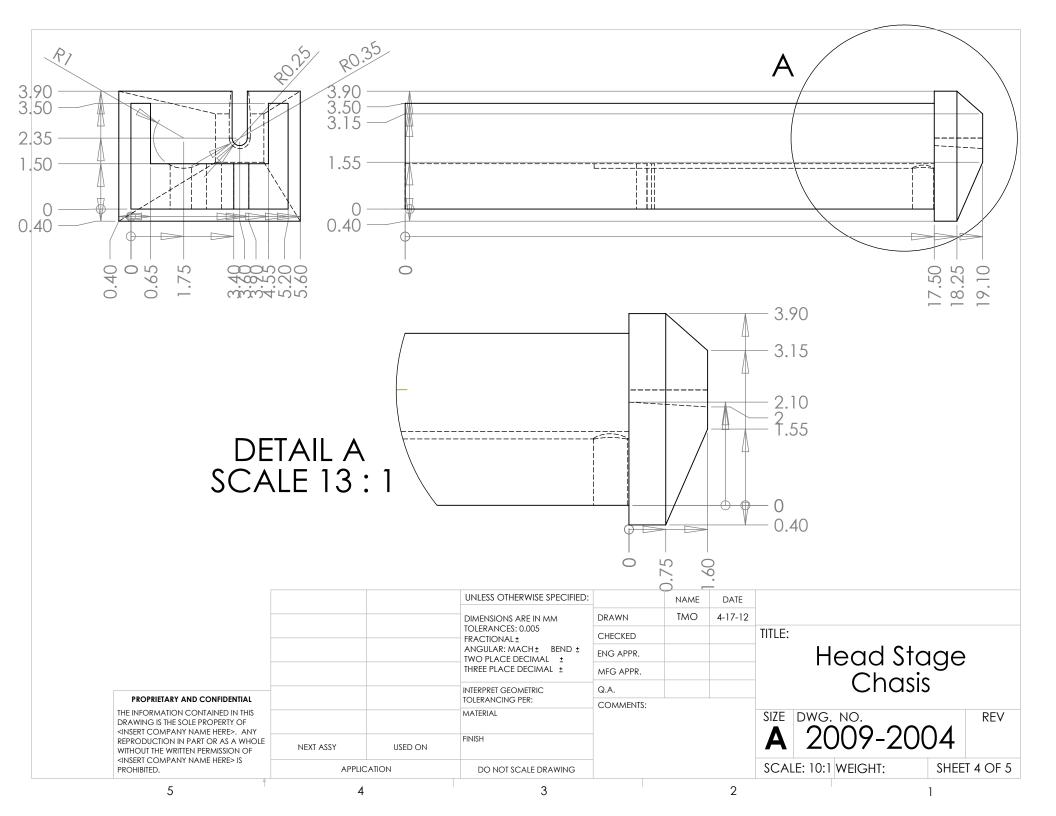

| APPLICATION |                                        | DO NOT SCALE DRAWING                         |                   |             |                 | SCAL              | E: 10:1 WE | EIGHT: | SHEE     | T 2 OF 5 |
|                                                                      | 5                                                                                                                                                | 4           |                                        | 3                                            |                   |             | 2               |                   |            |        | 1        |          |