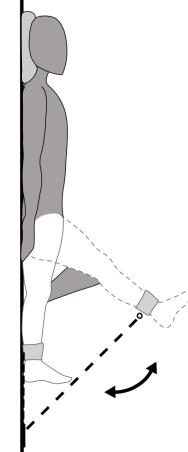

## SAMPLE WEEKEND EXERCISES LOG

|        |          |      | Notes                         | Weekend Exercise page 2/2 |
|--------|----------|------|-------------------------------|---------------------------|
|        |          |      | Notes                         | each leg.                 |
|        |          |      |                               | repetitions for           |
|        |          |      |                               | Please do 2               |
|        |          |      |                               |                           |
|        |          |      | Effort (0-10)                 |                           |
|        |          |      | Time length or<br>Repetitions |                           |
| Left   | Right    | Left | Hip Flexion                   |                           |
|        |          |      | Date                          |                           |
| Sunday | Saturday | Satu |                               |                           |