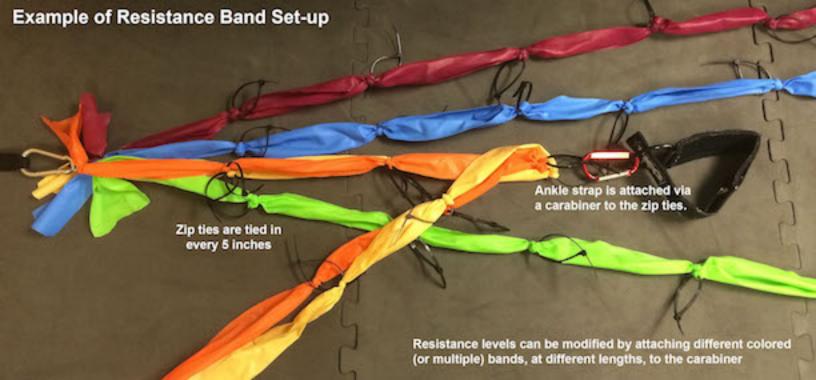

Count from where bands are anchored.

Use: THIGH strap
Hook Location:
BEHIND the thigh,
2" from knee

Count from where bands are anchored.

Use: ANKLE

Hook Location:
INSIDE of the

ankle

loose end. Count from

Use: THIGH

Hook Location:
IN FRONT of the knee as possible thigh, as close to

| <b>J</b>      | Mon  | Monday | Tuesda | day   | Thursday | sday  |
|---------------|------|--------|--------|-------|----------|-------|
| Date          |      |        |        |       |          |       |
|               | Left | Right  | Left   | Right | Left     | Right |
| Repetitions   |      |        |        |       |          |       |
| Effort (0-10) |      |        |        |       |          |       |
| Band Color    |      |        |        |       |          |       |
| Band Length   |      |        |        |       |          |       |
| Goal for      |      |        |        |       |          |       |
| Tomorrow      |      |        |        |       |          |       |

Count from where bands are anchored.

Use: ANKLE

Hook
Location:
IN FRONT of

the ankle

| Band Length:            |          | Monday | day   | Tuesday | day   | Thursday | sday  |
|-------------------------|----------|--------|-------|---------|-------|----------|-------|
| bands are anchored.     | Date     |        |       |         |       |          |       |
|                         |          | Left   | Right | Left    | Right | Left     | Right |
|                         | Reps     |        |       |         |       |          |       |
|                         | Effort   |        |       |         |       |          |       |
|                         | (0-10)   |        |       |         |       |          |       |
|                         | Band     |        |       |         |       |          |       |
|                         | Color    |        |       |         |       |          |       |
|                         | Band     |        |       |         |       |          |       |
| (                       | Length   |        |       |         |       |          |       |
| Use: ANKLE strap        | Goal for |        |       |         |       |          |       |
| <b>Hook Location:</b>   | _        |        |       |         |       |          |       |
| OUTSIDE of the ankle    | ¥        |        |       |         |       |          |       |
| 5 HIP EXTERNAL ROTATION | Notes    |        |       |         |       |          |       |
|                         |          |        |       |         |       |          |       |

Count from where bands are anchored.

Use: ANKLE strap
Hook Location:
BEHIND the ankle