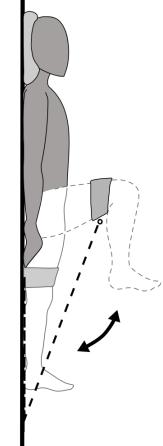

Count from where bands are anchored.

Use: ANKLE

Hook Location:
INSIDE of the

ankle