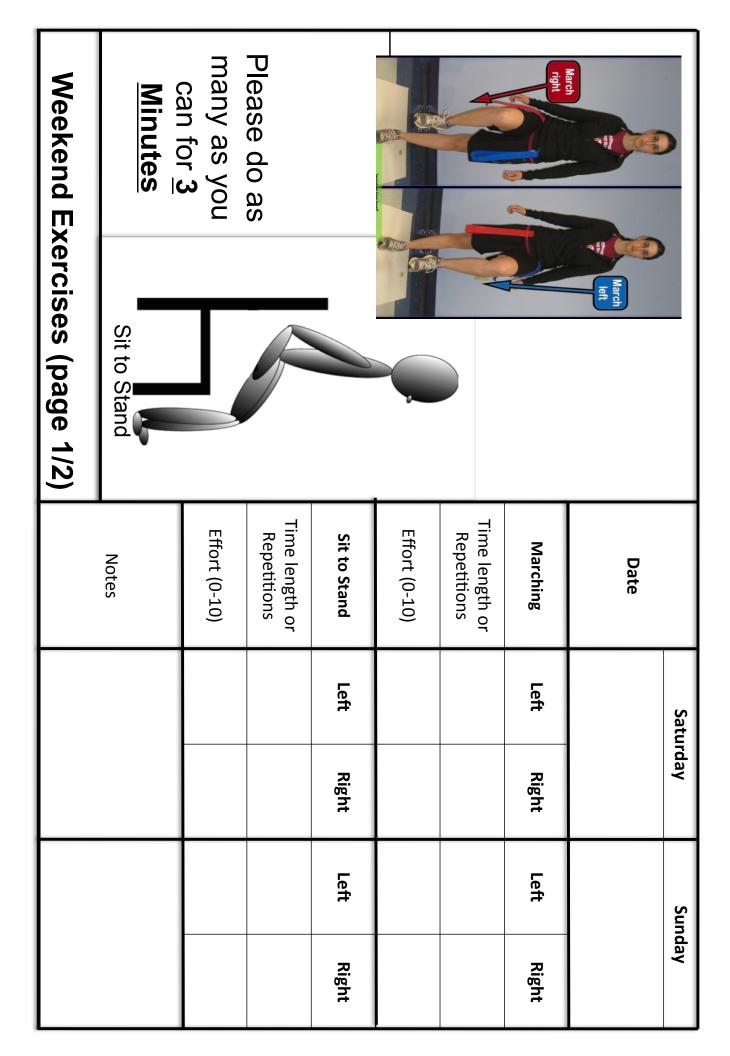

## SAMPLE WEEKEND EXERCISES LOG

|        |          |      | Notes                         | Weekend Exercise page 2/2 |
|--------|----------|------|-------------------------------|---------------------------|
|        |          |      | Notes                         | each leg.                 |
|        |          |      |                               | repetitions for           |
|        |          |      |                               | Please do 2               |
|        |          |      |                               |                           |
|        |          |      | Effort (0-10)                 |                           |
|        |          |      | Time length or<br>Repetitions |                           |
| Left   | Right    | Left | Hip Flexion                   |                           |
|        |          |      | Date                          |                           |
| Sunday | Saturday | Satu |                               |                           |