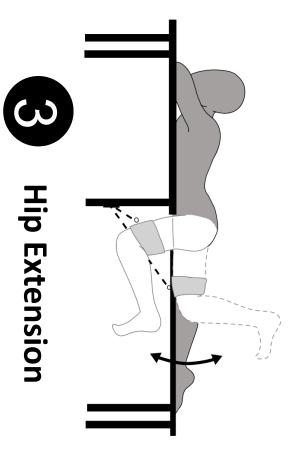

loose end. Count from

Use: THIGH

Hook Location:
IN FRONT of the knee as possible thigh, as close to

| <b>J</b>      | Mon  | Monday | Tuesda | day   | Thursday | sday  |
|---------------|------|--------|--------|-------|----------|-------|
| Date          |      |        |        |       |          |       |
|               | Left | Right  | Left   | Right | Left     | Right |
| Repetitions   |      |        |        |       |          |       |
| Effort (0-10) |      |        |        |       |          |       |
| Band Color    |      |        |        |       |          |       |
| Band Length   |      |        |        |       |          |       |
| Goal for      |      |        |        |       |          |       |
| Tomorrow      |      |        |        |       |          |       |