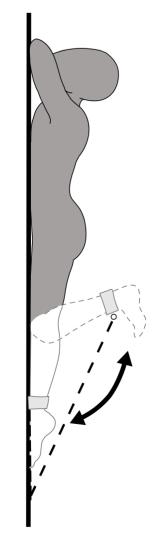

Count from where bands are anchored.

Use: ANKLE strap
Hook Location:
BEHIND the ankle