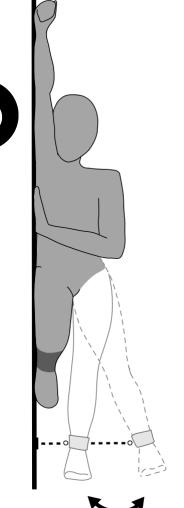

| Band Length:            |          | Monday | day   | Tuesday | day   | Thursday | sday  |
|-------------------------|----------|--------|-------|---------|-------|----------|-------|
| bands are anchored.     | Date     |        |       |         |       |          |       |
|                         |          | Left   | Right | Left    | Right | Left     | Right |
|                         | Reps     |        |       |         |       |          |       |
|                         | Effort   |        |       |         |       |          |       |
|                         | (0-10)   |        |       |         |       |          |       |
|                         | Band     |        |       |         |       |          |       |
|                         | Color    |        |       |         |       |          |       |
|                         | Band     |        |       |         |       |          |       |
| (                       | Length   |        |       |         |       |          |       |
| Use: ANKLE strap        | Goal for |        |       |         |       |          |       |
| <b>Hook Location:</b>   | _        |        |       |         |       |          |       |
| OUTSIDE of the ankle    | ¥        |        |       |         |       |          |       |
| 5 HIP EXTERNAL ROTATION | Notes    |        |       |         |       |          |       |
|                         |          |        |       |         |       |          |       |