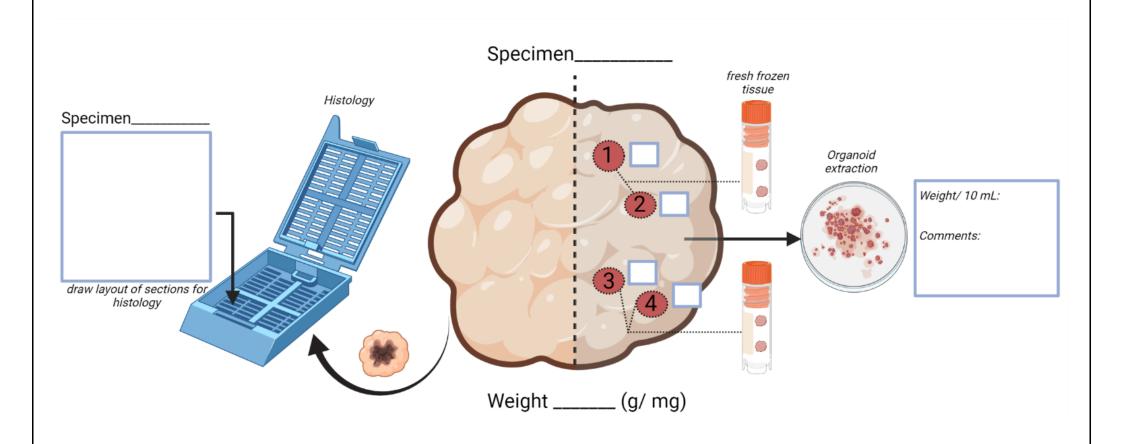

| ate:                                                             |                                                   |                               |             |         |                                    |                                      |                                    |
|------------------------------------------------------------------|---------------------------------------------------|-------------------------------|-------------|---------|------------------------------------|--------------------------------------|------------------------------------|
| rocessing b                                                      | y:                                                |                               |             |         |                                    |                                      |                                    |
| odename: _                                                       |                                                   |                               |             |         | -                                  | Insert picture o                     | f specimen(s) here                 |
| ime collect                                                      | ed:                                               | am                            | pm          |         |                                    |                                      |                                    |
| Tissue desc<br><b>Tissue ty</b>                                  |                                                   | Veight                        | Samı        | ole de  | scription (app                     | pearance, abnorn                     | nalities, size, colour, necrosis)  |
|                                                                  |                                                   | , eight                       | Surry       | ,       | seription (app                     | cururee, worton                      | natives, size, corour, necrosus,   |
| ΓURBT:  Cystectomy:                                              |                                                   |                               |             |         |                                    |                                      |                                    |
| Gravity wasi                                                     | h in 37°C basa                                    | l media to re                 | move dea    | d cells | . Tare empty 50                    | mL falcon and                        | weigh (g or mg)                    |
|                                                                  |                                                   |                               |             |         |                                    |                                      |                                    |
| Other speci<br><b>Specimen</b>                                   | men descripti # samples                           | ons<br><b>Total vo</b> l      | lume        | # \$4.  | ored -80°C                         | Cor                                  | nments on sample                   |
| Blood                                                            | # samples                                         | 10tal voi                     | ii volulile |         | ee PBMC                            | Comments on sample  1mL Plasma taken |                                    |
| (EDTA)                                                           |                                                   |                               |             | isolat  | tion protocol                      | -                                    |                                    |
| Serum<br>(SST)                                                   |                                                   |                               |             |         |                                    |                                      |                                    |
| Urine<br>(whole)                                                 | Whole urine Urine sedime PreservCyte Urine cytosp | Volume: mL urine: : Volume: n |             |         | mL PreservCyte (1: 3 ratio)        |                                      |                                    |
| As per stand                                                     | Urine agaros<br>ard specimen p                    |                               | rotocols. A | Any mo  | odifications plea                  | ase outline in ger                   | neral comments                     |
|                                                                  |                                                   |                               |             |         |                                    |                                      |                                    |
| PBMC coll  Sample                                                | Viability                                         | lity Cell number              |             | .       | # of cryovials @ 1x10 <sup>7</sup> |                                      | Comments                           |
| PBMC                                                             | v idomity                                         | Cen                           | number      |         | " of ergovi                        |                                      |                                    |
| TILs                                                             |                                                   |                               |             |         |                                    |                                      |                                    |
| omplo store                                                      | nga lagation                                      |                               |             |         |                                    |                                      | [                                  |
| -                                                                | _                                                 |                               |             |         |                                    |                                      | Insert image of                    |
| Time: am pm  Yes No  Cell clusters visible following extraction? |                                                   |                               |             |         |                                    |                                      | time = 0 of<br>tumour<br>organoids |
|                                                                  | nments:                                           |                               |             |         |                                    |                                      |                                    |

Clinical tissue processing template