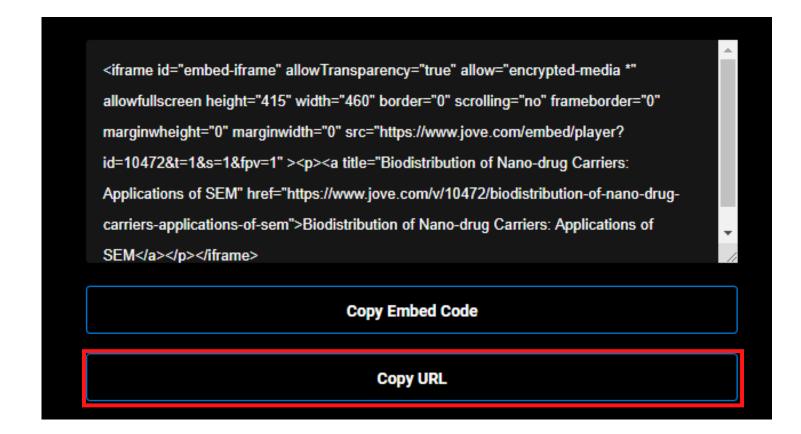

- Click on Copy URL, which is underlined in red in the example above
- Login to Google Classroom, click on Classwork, Create, and then Material

- Give the video a **Title**, click **Add**, and select **Link**
- Paste the copied URL from the Embed page and click Add link
- Click Post in the upper right corner. Students should now see the link in Google Classroom