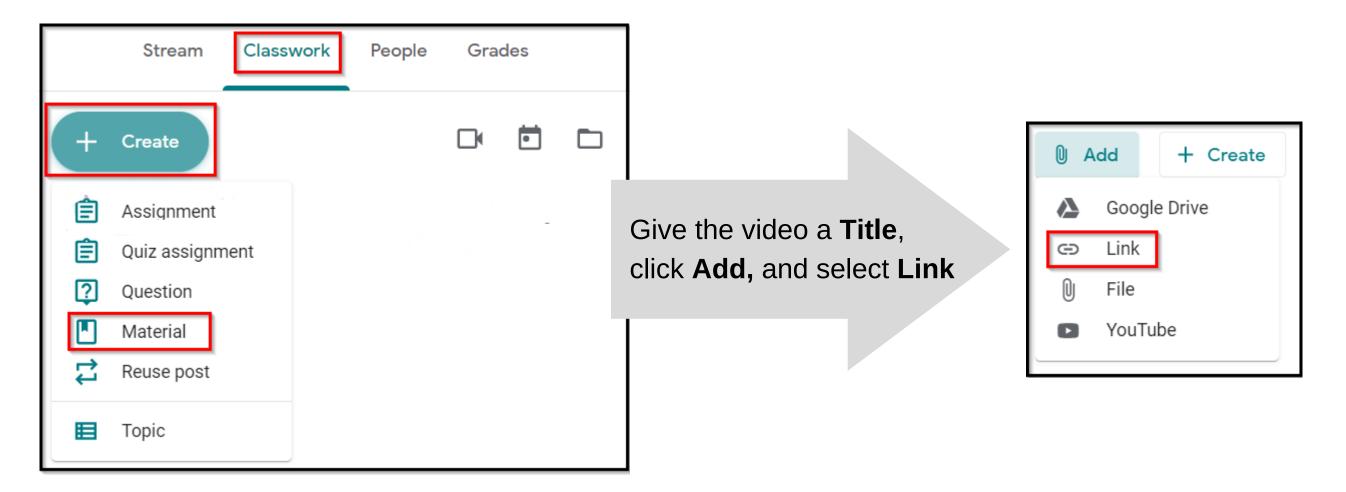

- Click on Copy URL, which is underlined in red in the example above
- Login to Google Classroom, click on Classwork, Create, and then Material

- Give the video a **Title**, click **Add**, and select **Link**
- Paste the copied URL from the Embed page and click Add link
- Click Post in the upper right corner. Students should now see the link in Google Classroom