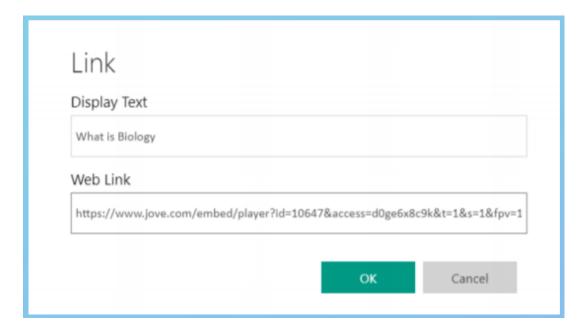

- Go to the **Storyline** tab in Sway and click on the **Link**
- Add a title into the **Display Text** box
- Paste copied JoVE video's URL into the Web Link box and click OK
- Select the **Design** tab in Sway
- In the redirect box, click **OK**
- Click **Play** to watch the video!