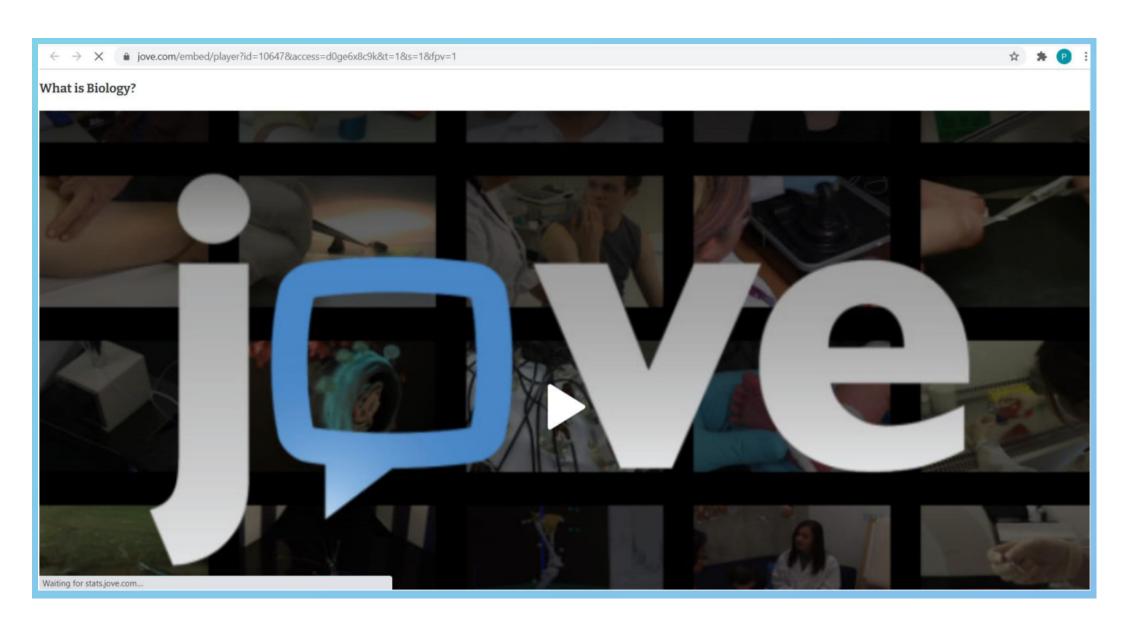

- Go to the **Storyline** tab in Sway and click on the **Link**
- Add a title into the **Display Text** box
- Paste copied JoVE video's URL into the Web Link box and click OK
- Select the **Design** tab in Sway
- In the redirect box, click **OK**
- Click **Play** to watch the video!