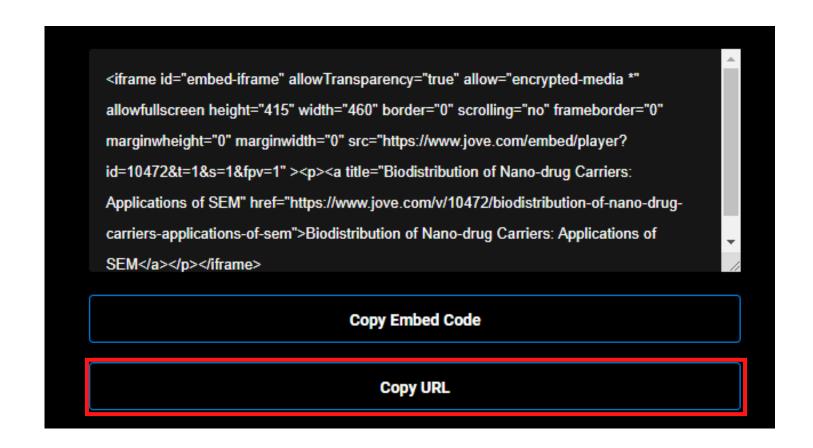

## How to Embed JoVE Video into MS Sway

Below you'll find a few simple steps on how to embed JoVE videos into Microsoft Sway.

- <u>Log into</u> your JoVE account and navigate to the desired video
- On the video page, click on the **Embed** button to generate an embed code with an access key
- Click on Copy URL