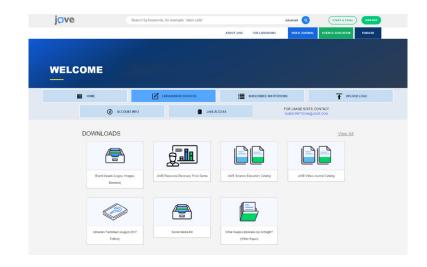

#### LIBRARIAN ACCOUNT: LIBRARIAN RESOURCES

# From this page you access all downloadable resources available to you, such as:

- Promotional resources (i.e. banners and images, Powerpoint presentations, flyers, games, etc.)
- User resources (i.e. user guides, catalogs)
- Librarian resources (i.e. factsheets, white papers, guides, videos)