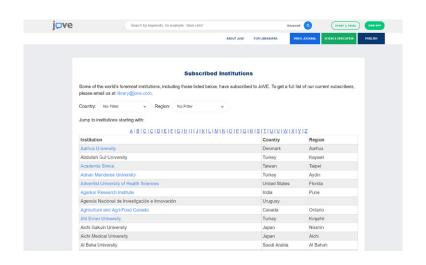

### LIBRARIAN ACCOUNT: SUBSCRIBED INSTITUTIONS

# You can easily check if an institution has a subscription to JoVE with the search filters on this page.

### **Filter by Country and Region**

Narrow down the list of institutions by choosing the country and region you are interested in.

### **Filter Alphabetically**

Navigate alphabetically through the list by selecting the first letter of the institution you are looking for.