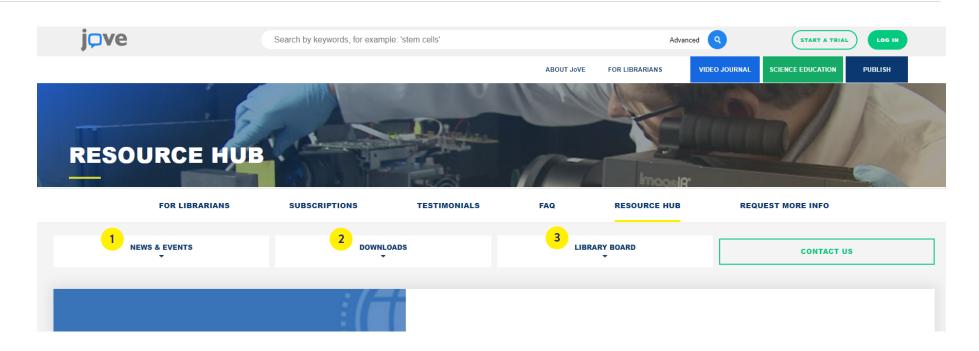

### NAVIGATE THE JOVE WEBSITE: RESOURCE HUB

1 NEWS & BLOG

See our upcoming events and read the latest blog articles.

2 DOWNLOADS

Make the most of your subscription. Use these downloadable resources to promote JoVE to your patrons. LIBRARY ADVISORY BOARD

See who serves on our board of librarian advisors and contact us if you are interested in participating.

Sign up for our monthly newsletter to stay up-to-date on awards, features, resources and new posts! Fill out the form in the footer of any website page.