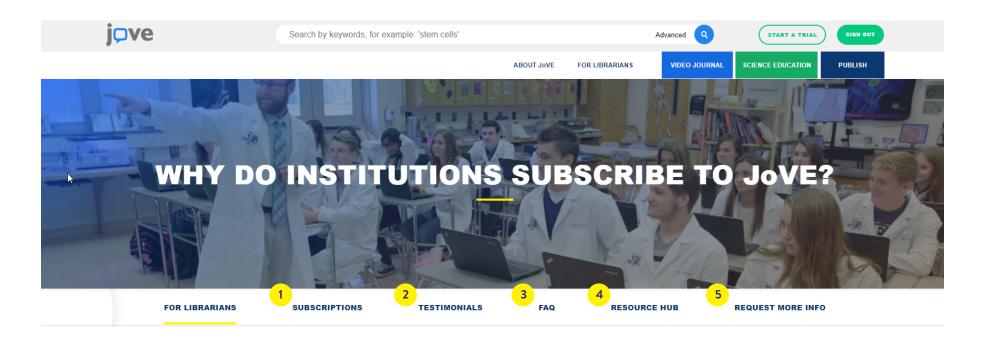

### LIBRARIAN ACCOUNT: DASHBOARD

1 CREATE AN ACCOUNT

Click on the log in button on the top right corner of the site and follow the instructions. 2 NAVIGATION OPTIONS

Explore all the features offered through the librarian account - see more on the following pages. RECENT ADDITIONS FROM YOUR INSTITUTION

See the list of all publications from your institution, starting with the most recent.

To see the librarian dashboard (and not the user one) you must be tagged as librarian in our system. All primary contacts have been tagged. Should you want other librarian email addresses at your institution to be added - please contact your account manager or email <a href="mailto:subscriptions@jove.com">subscriptions@jove.com</a>