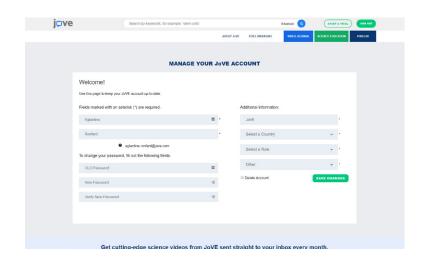

### LIBRARIAN ACCOUNT: ACCOUNT INFO

Manage your account anytime from this page. You can change your password or delete your account in a couple clicks.