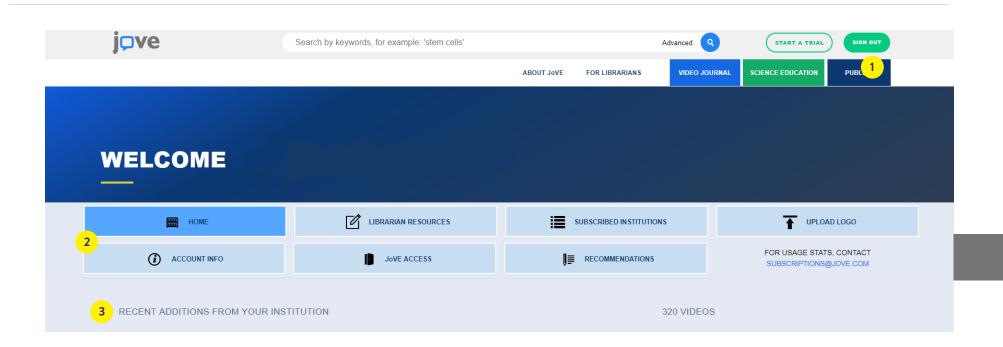

### 1 ACCOUNT LOG IN

Log in to your account using your institutional email address to review your subscription and access additional features.

### 2 ABOUT JoVE

Browse the About JoVE pages to learn about our mission, meet our leadership team, read the latest news and blog posts, or get in touch.

### **3** FOR LIBRARIANS

Browse the For Librarians pages to learn about our products and subscriptions, and access the librarian resources hub.

Learn more about how your patrons can use JoVE in their lab or classroom: Download JoVE Video Journal and JoVE Science Education user guides from the librarian resource hub.

### LIBRARIAN ACCOUNT: DASHBOARD

1 CREATE AN ACCOUNT

Click on the log in button on the top right corner of the site and follow the instructions. 2 NAVIGATION OPTIONS

Explore all the features offered through the librarian account - see more on the following pages. RECENT ADDITIONS FROM YOUR INSTITUTION

See the list of all publications from your institution, starting with the most recent.

To see the librarian dashboard (and not the user one) you must be tagged as librarian in our system. All primary contacts have been tagged. Should you want other librarian email addresses at your institution to be added - please contact your account manager or email <a href="mailto:subscriptions@jove.com">subscriptions@jove.com</a>