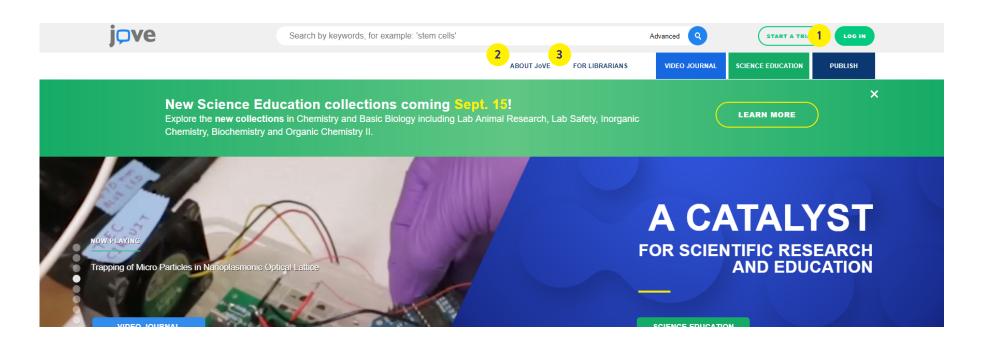

### NAVIGATE THE JOVE WEBSITE: FOR LIBRARIAN PAGES

1 SUBSCRIPTIONS

See the different subscription packages available to institutions.

2 TESTIMONIALS

Hear from scientists, faculty, and librarians about the value JoVE brings to scientific research and education.

3 FAQ

Get some quick answers to some of our most frequently received questions.

4 RESOURCE HUB

Take full advantage of JoVE resources for librarians.

5 REQUEST MORE INFO

Complete this form to be contacted by a library relations representative.