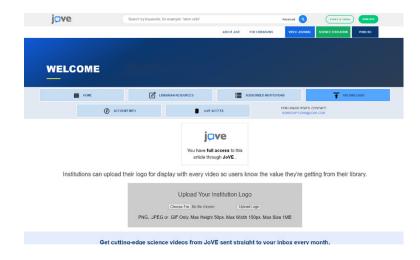

### LIBRARIAN ACCOUNT: UPLOAD LOGO

Institutions can upload their logo. Once uploaded, this will display with every video so users know the value they're getting from their library.