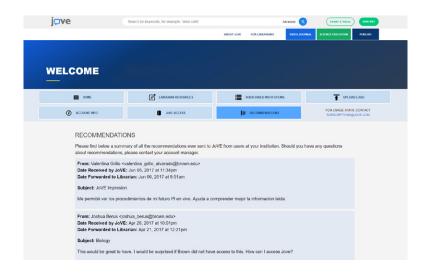

### LIBRARIAN ACCOUNT: RECOMMENDATIONS

Review all recommendations your patrons have sent to JoVE.