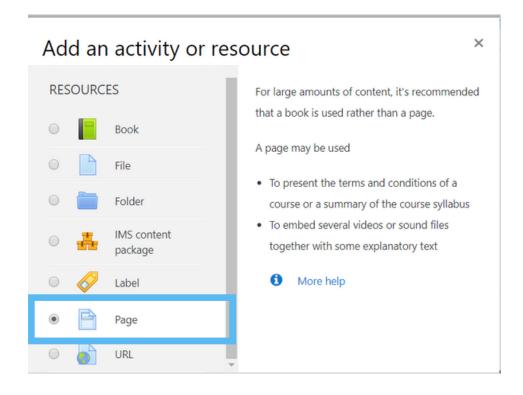

7. From the menu, select 'Page'

- 8. Click the 'add' button at the bottom
- 9. Go to the 'General' section and add a name to the page in the 'Name' box
- 10. In the 'Content' section click on the button farthest to the left ('Show more buttons' button)
- 11. Click on the '<> EMBED' button