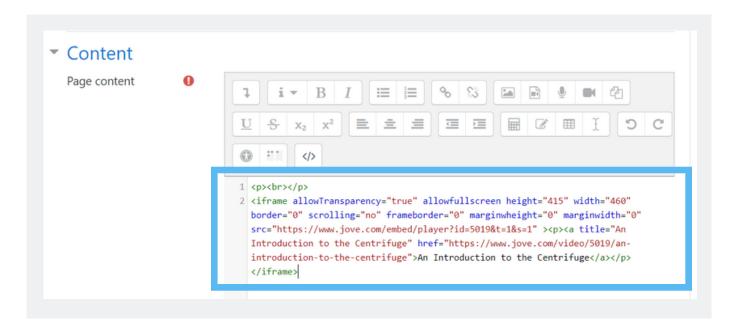

## 12. Paste the Embed Code into the 'Page content' box

- 13. Click 'Save and return to course' button
- 14. Now when you click on the activity from the course page the video will show up