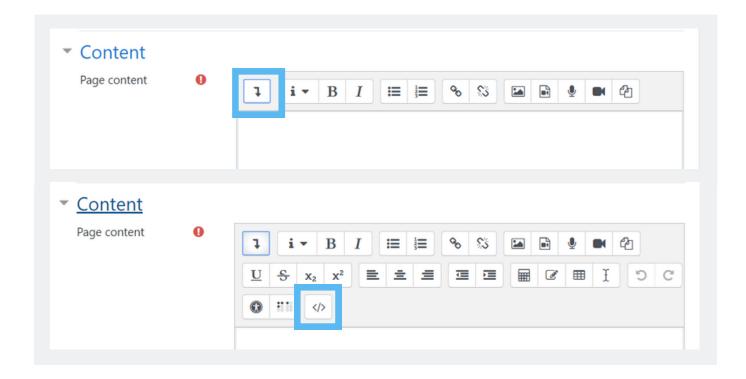

7. From the menu, select 'Page'

- 8. Click the 'add' button at the bottom
- 9. Go to the 'General' section and add a name to the page in the 'Name' box
- 10. In the 'Content' section click on the button farthest to the left ('Show more buttons' button)
- 11. Click on the '<> EMBED' button