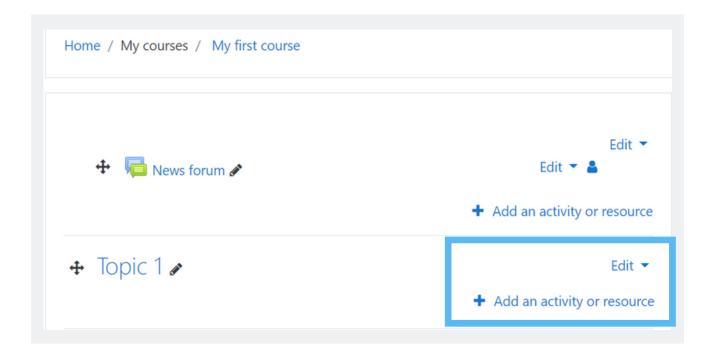

## Embedding JoVE Videos into mood e

- 1. Below the JoVE video that you want to embed click on the '<> EMBED' button
- 2. Copy the embed code
- 3. Log into Moodle
- 4. Select the appropriate course from 'My courses'
- 5. At the upper right you will see a 'Turn editing on' button or a 'Turn editing off' button. Make sure editing is on.
- 6. Once you have chosen the appropriate week or topic, click on '+Add an activity or resource'